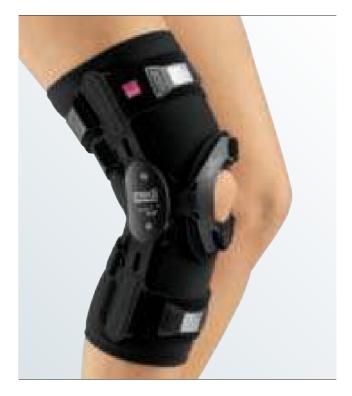

# medi PT control

Soft brace for patella tracking control with flexion/extension limitation, made of medi Airtex-material

### Mode of action

- · collateral stabilisation of the knee joint
- prevention of hyperextension and limitation of range of motion
- · correction of lateral patella mal-tracking
- soft brace with compressive and proprioceptive effect
- patella stabilisation buttress that prevents lateral movement throughout full flexion and extension

## **Features**

- polycentric physioglide hinges based on the principle of 4-chain linkage
- made of breathable and moisture wicking medi Airtex material
- extension limitation at: 0°, 10°, 20°, 30°, 45° flexion limitation at:
  0°, 10°, 20°, 30°, 45°, 60°, 75°, 90° and 120° immobilisation at: 0°, 10°, 20°, 30°, 45°
- exact correction of the patella-glide due to an individually adjustable patella stabilisation buttress and air-cushion
- $\cdot \ \text{separately available Airtex sleeve} \\$