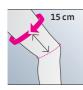

measurement: circumference of thigh 15 cm above the centre of the patella (measured at the medial side of the thigh)