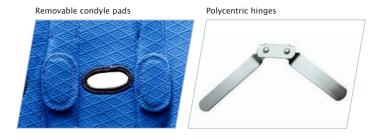

## Wrap Around, Polycentric Hinges, Condyle Pads

## Supports easy application for painful knees through the front wrap closure, with polycentric hinges which are designed to match natural movement.

- Pain relief and healing are supported through balanced warmth and medical compression
- Great comfort with exceptional breathability through quick drying perforated performance material
- Manage knee pain from soft tissue, ligament injuries or osteoarthritis through extra stability from medial and lateral hinges
- Supports pain-free application through front wrap closure system
- Stays in place with improved fit through elastic hook and loop support straps