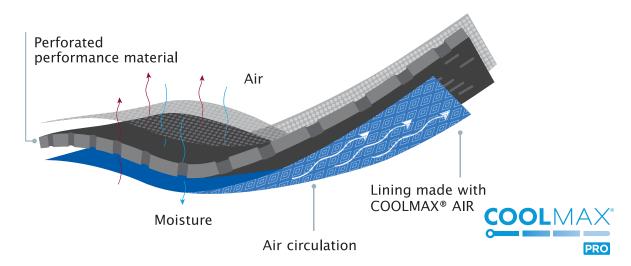

## Supports easy application for painful knees through the front wrap closure, with polycentric hinges which are designed to match natural movement.

- Pain relief and healing are supported through balanced warmth and medical compression
- Great comfort with exceptional breathability through quick drying perforated performance material
- Manage knee pain from soft tissue, ligament injuries or osteoarthritis through extra stability from medial and lateral hinges
- Supports pain-free application through front wrap closure system
- Stays in place with improved fit through elastic hook and loop support straps