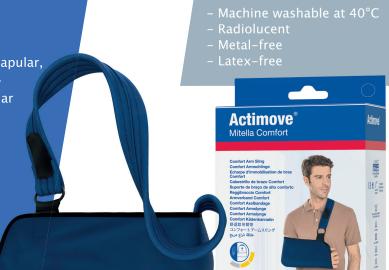

## Stable arm support

Actimove<sup>®</sup> Mitella Comfort is a stable arm support. Patients will benefit from the easy application and breathable material.

- The 5.5cm wide sling eliminates the need for a moving neck pad, while offering comfort by reducing pressure on the back of the neck
- Soft thumb loop allows a stable and supported position of the forearm whilst still allowing full finger movement
- Simple to apply and adjust for an individual fit, O-rings allow simple application and adjustment
- One-handed, self-application is achievable, aided by the hook and loop fastenings and the open and close pocket design
- The gentle breathable pocket material provides protection for clothes or bandaging from dirt and moisture