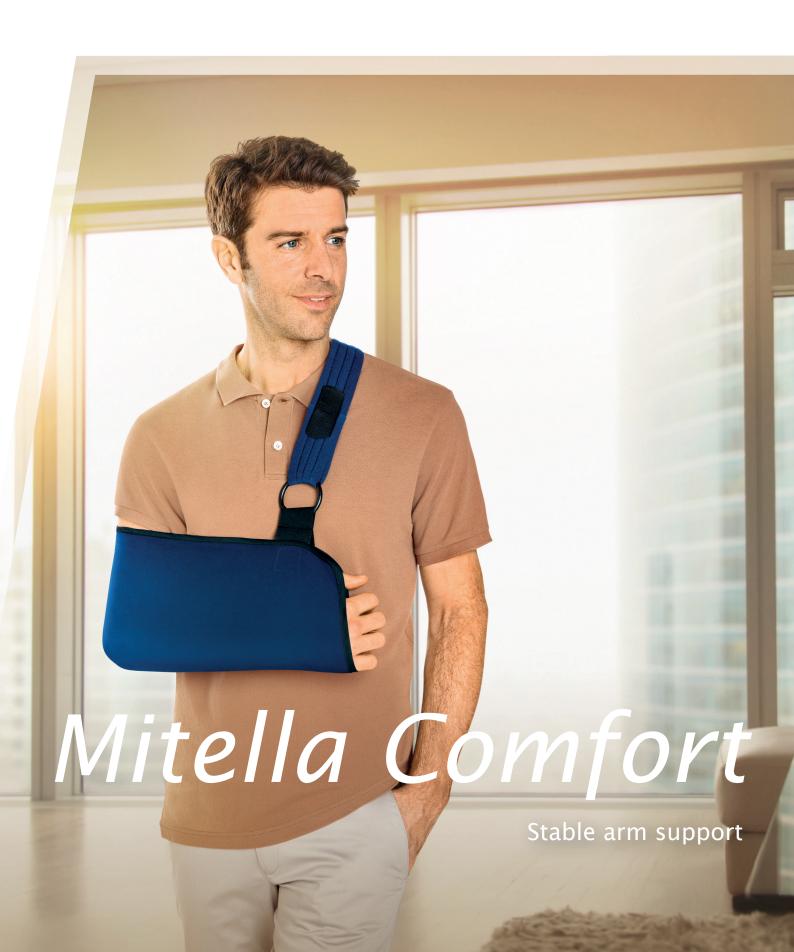

## Mitella Comfort

## Stable arm support

Actimove<sup>®</sup> Mitella Comfort is a stable arm support. Patients will benefit from the easy application and breathable material.

- The 5.5cm wide sling eliminates the need for a moving neck pad, while offering comfort by reducing pressure on the back of the neck
- Soft thumb loop allows a stable and supported position of the forearm whilst still allowing full finger movement
- Simple to apply and adjust for an individual fit, O-rings allow simple application and adjustment
- One-handed, self-application is achievable, aided by the hook and loop fastenings and the open and close pocket design
- The gentle breathable pocket material provides protection for clothes or bandaging from dirt and moisture