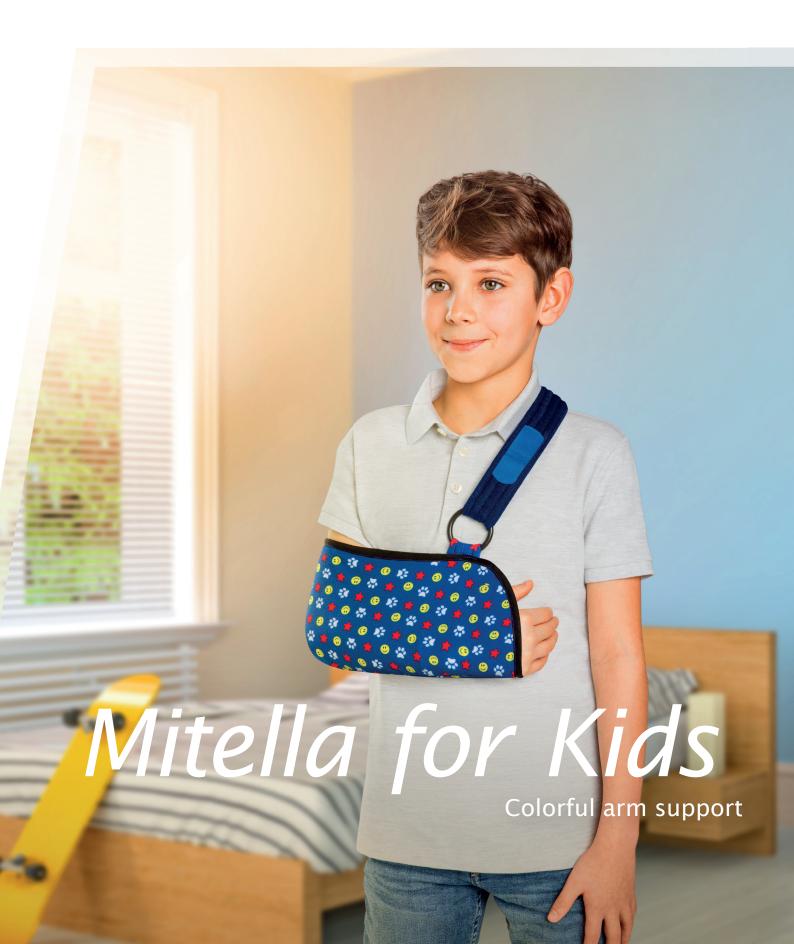

## Mitella for Kids

## Colorful arm support

Actimove<sup>®</sup> Mitella for Kids is a paediatric arm support with a fun and colourful design. It provides stable support with a universal fit (left and right arm) and size, to the majority of smaller patients.

- The unique playful pattern will help to distract children from what can be a traumatic situation
- Providing comfort during wear, children are likely to comply with advised usage instructions
- O-ring to allow simple application and adjustment for an individual fit