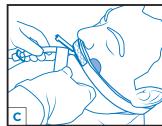

# **APPLICATION INSTRUCTIONS**

- 1. Clean tube. Let drv.
- 2. Apply Adhesive Base.
  - Apply skin prep
  - Remove liner and place Base at desired location (A1-A3). Trim if needed.
- 3. Press neckband onto hook portion of the Adhesive Base, making sure the TRACK is centered above the patients mouth.(B)
- 4. Open the fastener tabs located at both ends of the neckband and wrap the band around the head just below the ears. Secure the fastener tabs to the outside of the neckband.
- 5. Lift DALE OVERLAY. Position the CHANNEL over the ET Tube. Press. DALE OVERLAY across TRACK and Neckband to secure into position.
- 6. Steps to tape the tube to the CHANNEL:
  - with the tube resting freely below the CHANNEL, wrap 6" long piece of provided adhesive tape 1x around the tube. (C)
  - Press TUBING CHANNEL down onto the tube.
  - Firmly wrap tape in a forward spiral motion around tube and
  - Optional: Wrap tape a minimum of 1" beyond the end of the TUBING CHANNEL
- 7. Ensure neckband security by readjusting the fastener tabs as necessary
- Change tape on CHANNEL as necessary.
- Change device after 3 days or sooner if necessary.
- To prevent skin ulcerations or skin tears, assess patient skin and medical conditions prior to applying. Monitor daily or more frequently