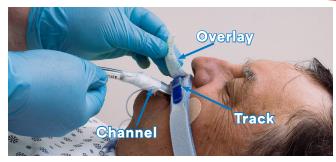

# **APPLICATION INSTRUCTIONS**

- 1. Clean tube. Let drv.
- 2. Apply Adhesive Base.
  - Apply skin prep
  - Remove liner and place Base at desired location (A1-A3). Trim if needed.
- 3. Press neckband onto hook portion of the Adhesive Base, making sure the TRACK is centered above the patients mouth.(B)
- 4. Open the fastener tabs located at both ends of the neckband and wrap the band around the head just below the ears. Secure the fastener tabs to the outside of the neckband.
- 5. Lift DALE OVERLAY. Position the CHANNEL over the ET Tube. Press. DALE OVERLAY across TRACK and Neckband to secure into position.
- 6. Steps to tape the tube to the CHANNEL:
  - with the tube resting freely below the CHANNEL, wrap 6" long piece of provided adhesive tape 1x around the tube. (C)
  - Press TUBING CHANNEL down onto the tube.
  - Firmly wrap tape in a forward spiral motion around tube and
  - Optional: Wrap tape a minimum of 1" beyond the end of the TUBING CHANNEL
- 7. Ensure neckband security by readjusting the fastener tabs as necessary
- Change tape on CHANNEL as necessary.
- Change device after 3 days or sooner if necessary.
- To prevent skin ulcerations or skin tears, assess patient skin and medical conditions prior to applying. Monitor daily or more frequently