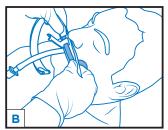

# **APPLICATION INSTRUCTIONS**

- 1. Clean tube. Let drv.
- 2. Apply Adhesive Base.
  - Apply skin prep
  - Remove liner and place Base at desired location (A1-A3). Trim if needed.
- 3. Press neckband onto hook portion of the Adhesive Base, making sure the TRACK is centered above the patients mouth.(B)
- 4. Open the fastener tabs located at both ends of the neckband and wrap the band around the head just below the ears. Secure the fastener tabs to the outside of the neckband.
- 5. Lift DALE OVERLAY. Position the CHANNEL over the ET Tube. Press. DALE OVERLAY across TRACK and Neckband to secure into position.
- 6. Steps to tape the tube to the CHANNEL:
  - with the tube resting freely below the CHANNEL, wrap 6" long piece of provided adhesive tape 1x around the tube. (C)
  - Press TUBING CHANNEL down onto the tube.
  - Firmly wrap tape in a forward spiral motion around tube and
  - Optional: Wrap tape a minimum of 1" beyond the end of the TUBING CHANNEL
- 7. Ensure neckband security by readjusting the fastener tabs as necessary
- Change tape on CHANNEL as necessary.
- Change device after 3 days or sooner if necessary.
- To prevent skin ulcerations or skin tears, assess patient skin and medical conditions prior to applying. Monitor daily or more frequently