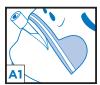

# **APPLICATION INSTRUCTIONS**

- 1. Clean tube. Let drv.
- 2. Apply Adhesive Base.
  - Apply skin prep
  - Remove liner and place Base at desired location (A1-A3). Trim if needed.
- 3. Press neckband onto hook portion of the Adhesive Base, making sure the TRACK is centered above the patients mouth.(B)
- 4. Open the fastener tabs located at both ends of the neckband and wrap the band around the head just below the ears. Secure the fastener tabs to the outside of the neckband.
- 5. Lift DALE OVERLAY. Position the CHANNEL over the ET Tube. Press. DALE OVERLAY across TRACK and Neckband to secure into position.
- 6. Steps to tape the tube to the CHANNEL:
  - with the tube resting freely below the CHANNEL, wrap 6" long piece of provided adhesive tape 1x around the tube. (C)
  - Press TUBING CHANNEL down onto the tube.
  - Firmly wrap tape in a forward spiral motion around tube and
  - Optional: Wrap tape a minimum of 1" beyond the end of the TUBING CHANNEL
- 7. Ensure neckband security by readjusting the fastener tabs as necessary
- Change tape on CHANNEL as necessary.
- Change device after 3 days or sooner if necessary.
- To prevent skin ulcerations or skin tears, assess patient skin and medical conditions prior to applying. Monitor daily or more frequently