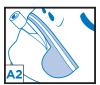

# **APPLICATION INSTRUCTIONS**

- 1. Clean tube. Let drv.
- 2. Apply Adhesive Base.
  - Apply skin prep
  - Remove liner and place Base at desired location (A1-A3). Trim if needed.
- 3. Press neckband onto hook portion of the Adhesive Base, making sure the TRACK is centered above the patients mouth.(B)
- 4. Open the fastener tabs located at both ends of the neckband and wrap the band around the head just below the ears. Secure the fastener tabs to the outside of the neckband.
- 5. Lift DALE OVERLAY. Position the CHANNEL over the ET Tube. Press. DALE OVERLAY across TRACK and Neckband to secure into position.
- 6. Steps to tape the tube to the CHANNEL:
  - with the tube resting freely below the CHANNEL, wrap 6" long piece of provided adhesive tape 1x around the tube. (C)
  - Press TUBING CHANNEL down onto the tube.
  - Firmly wrap tape in a forward spiral motion around tube and
  - Optional: Wrap tape a minimum of 1" beyond the end of the TUBING CHANNEL
- 7. Ensure neckband security by readjusting the fastener tabs as necessary
- Change tape on CHANNEL as necessary.
- Change device after 3 days or sooner if necessary.
- To prevent skin ulcerations or skin tears, assess patient skin and medical conditions prior to applying. Monitor daily or more frequently