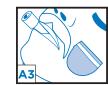

# **APPLICATION INSTRUCTIONS**

- 1. Clean tube. Let drv.
- 2. Apply Adhesive Base.
  - Apply skin prep
  - Remove liner and place Base at desired location (A1-A3). Trim if needed.
- 3. Press neckband onto hook portion of the Adhesive Base, making sure the TRACK is centered above the patients mouth.(B)
- 4. Open the fastener tabs located at both ends of the neckband and wrap the band around the head just below the ears. Secure the fastener tabs to the outside of the neckband.
- 5. Lift DALE OVERLAY. Position the CHANNEL over the ET Tube. Press. DALE OVERLAY across TRACK and Neckband to secure into position.
- 6. Steps to tape the tube to the CHANNEL:
  - with the tube resting freely below the CHANNEL, wrap 6" long piece of provided adhesive tape 1x around the tube. (C)
  - Press TUBING CHANNEL down onto the tube.
  - Firmly wrap tape in a forward spiral motion around tube and
  - Optional: Wrap tape a minimum of 1" beyond the end of the TUBING CHANNEL
- 7. Ensure neckband security by readjusting the fastener tabs as necessary
- Change tape on CHANNEL as necessary.
- Change device after 3 days or sooner if necessary.
- To prevent skin ulcerations or skin tears, assess patient skin and medical conditions prior to applying. Monitor daily or more frequently