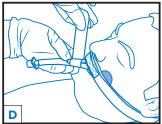

# **APPLICATION INSTRUCTIONS**

- 1. Clean tube. Let drv.
- 2. Apply Adhesive Base.
  - Apply skin prep
  - Remove liner and place Base at desired location (A1-A3). Trim if needed.
- 3. Press neckband onto hook portion of the Adhesive Base, making sure the TRACK is centered above the patients mouth.(B)
- 4. Open the fastener tabs located at both ends of the neckband and wrap the band around the head just below the ears. Secure the fastener tabs to the outside of the neckband.
- 5. Lift DALE OVERLAY. Position the CHANNEL over the ET Tube. Press. DALE OVERLAY across TRACK and Neckband to secure into position.
- 6. Steps to tape the tube to the CHANNEL:
  - with the tube resting freely below the CHANNEL, wrap 6" long piece of provided adhesive tape 1x around the tube. (C)
  - Press TUBING CHANNEL down onto the tube.
  - Firmly wrap tape in a forward spiral motion around tube and
  - Optional: Wrap tape a minimum of 1" beyond the end of the TUBING CHANNEL
- 7. Ensure neckband security by readjusting the fastener tabs as necessary
- Change tape on CHANNEL as necessary.
- Change device after 3 days or sooner if necessary.
- To prevent skin ulcerations or skin tears, assess patient skin and medical conditions prior to applying. Monitor daily or more frequently