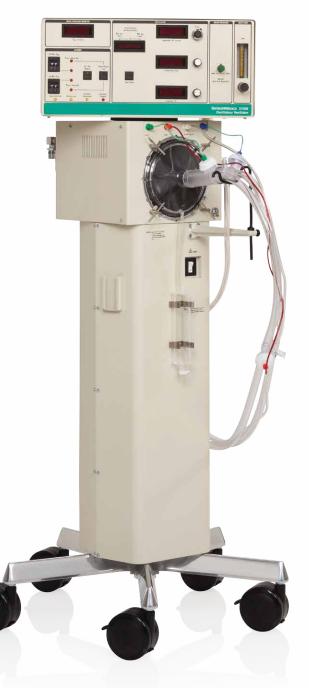

of the red, blue and green tubing) (ea)     |  |
| 11438-PMN | 3-PMN Connecting tubing set – filtered circuits (one each of the red, blue and green tubing) (ea) |  |
| 766897    | Bellows & water trap set (Box of 4)                                                               |  |
| 766896    | Cap diaphragm set (Box of 4)                                                                      |  |
| 12151     | Inspiratory filters (Box of 12)                                                                   |  |
| 12152     | Expiratory filters (Changed every 24 hours) (Box of 25)                                           |  |
| AH290     | Humidification chamber, automatic feed (Box of 10)                                                |  |

# 3100B high frequency oscillatory ventilator



### Unfiltered kitted circuits for the 3100B

Each pre-packaged kit contains all required supplies (circuit, bellows water trap, cap diaphragms and connecting tubing). There are four complete kits in a box. Humidifier chamber **NOT** included.

| Part #                          | Item description                                            |
|---------------------------------|-------------------------------------------------------------|
| FISHER & PAYKEL 730 humidifiers |                                                             |
| 29028-015                       | 31B (F&P 730) Flexible circuit w/heated wire kit (Box of 4) |
| FISHER & PAYKEL 850 humidifiers |                                                             |
| 29028-016                       | 31B (F&P 850) Flexible circ