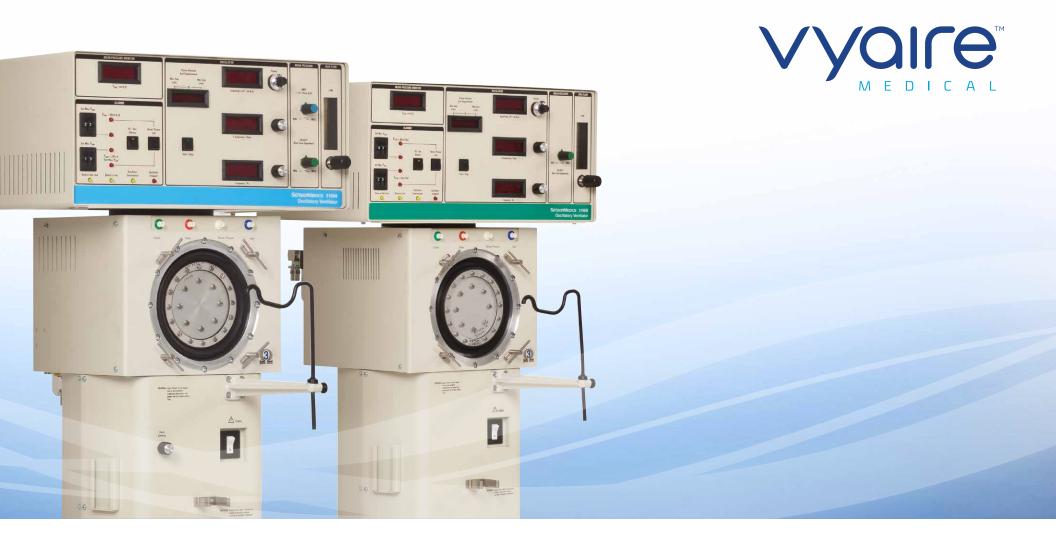

## 3100A & 3100B HFOV

high frequency oscillatory ventilators

## 3100A high frequency oscillatory ventilator

# 3100B high frequency oscillatory ventilator