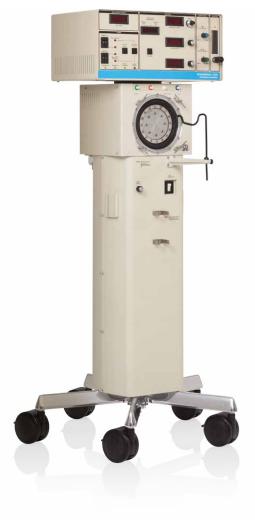

## 3100A & 3100B HFOV

high frequency oscillatory ventilators

## 3100A high frequency oscillatory ventilator



#### Notes:

- 1. Short heated wires are for heated environments such as radiant warmers, isolettes etc.
- 2. Long heated wires are for unheated environments such as cribs, bassinettes, beds etc.
- Each filtered circuit comes with one inspiratory and expiratory filter and a cap diaphragm set.
- 4. The expiratory filter needs to be changed every 24 hours, the inspiratory filter does not.

### 3100A HFOV unfiltered circuit kits

Pre-packaged kit for all required supplies—circuit, bellows, water trap, cap diaphragms and connecting tubing. Box of four complete kits. Humidifier chamber **NOT** included.

| Part #                          | Item description                                                                             |
|---------------------------------|-------------------------