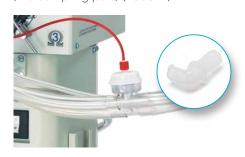

## 3100A high frequency oscillatory ventilator

### 3100A HFOV unfiltered circuit kits

Pre-packaged kit for all required supplies—circuit, bellows, water trap, cap diaphragms and connecting tubing. Box of four complete kits. Humidifier chamber **NOT** included.

### 3100A HFOV filtered circuit kits

Pre-packaged kit for all required supplies—circuit, bellows, water trap, cap diaphragms and connecting tubing. Box of four complete kits. Humidifier chamber **NOT** included.