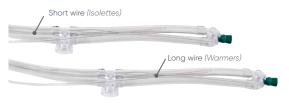

#### Notes:

- 1. Short heated wires are for heated environments such as radiant warmers, isolettes etc.
- 2. Long heated wires are for unheated environments such as cribs, bassinettes, beds etc.
- Each filtered circuit comes with one inspiratory and expiratory filter and a cap diaphragm set.
- 4. The expiratory filter needs to be changed every 24 hours, the inspiratory filter does not.

### 3100A HFOV unfiltered circuit kits

Pre-packaged kit for all required supplies—circuit, bellows, water trap, cap diaphragms and connecting tubing. Box of four complete kits. Humidifier chamber **NOT** included.

### 3100A HFOV filtered circuit kits

Pre-packaged kit for all required supplies—circuit, bellows, water trap, cap diaphragms and connecting tubing. Box of four complete kits. Humidifier chamber **NOT** included.