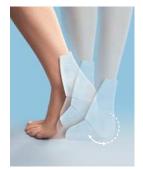

#### Cut-to-size

Cutimed Siltec comes in a variety of shapes that fit neatly in any desired position. However, in some circumstances, wound dressings have to be customized to meet special requirements and Cutimed Siltec can be cut to any shape without losing its function. The integrated stripes of super-absorbers stay in place and maintain their absorption capacity when the product is cut to size.

Flexibility of Cutimed Siltec on the elbow

Flexibility of Cutimed Siltec on the heel

Flexibility of Cutimed Siltec on the hand