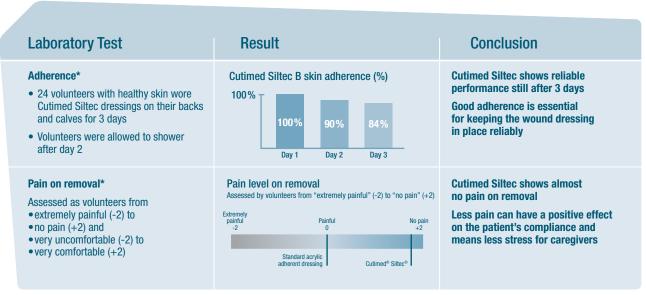

#### Gentle and secure fixation

Cutimed Siltec B (with an adherent border) has a state-of-the-art silicone layer with an extra secure adherence formula. Tests prove that Cutimed Siltec B provides secure adherence for at least three days (including a shower after day 2), which is among the best results of other foam dressings in the market.

## **ADHERENCE TO SKIN**

<sup>\*</sup> Source: BSN medical data on file report, JB4 40025961 – adherence/pain