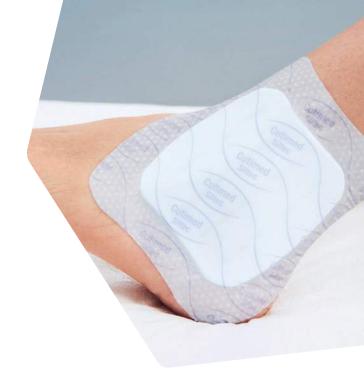

#### New Shape

Now in a modern shape with anatomical fit. Highly regarded for its functionality, reliable exudate management and secure hold for leakage prevention. Rounded corners as part of the design.

#### New Tack

The only foam dressing offering different strengths of adherence of silicone wound contact layer, from gentle to tacky. Cutimed Siltec B has a silicone border that has increased tack to prevent the border edges from curling and to enhance dressing security.

#### New Texture

A noticeable softer foam and smooth top layer.

#### New Colour

We wanted to represent hygiene and cleanliness. That is why the new dressings are a clinical, pale blue. Discreet and liked by both male and female patients.