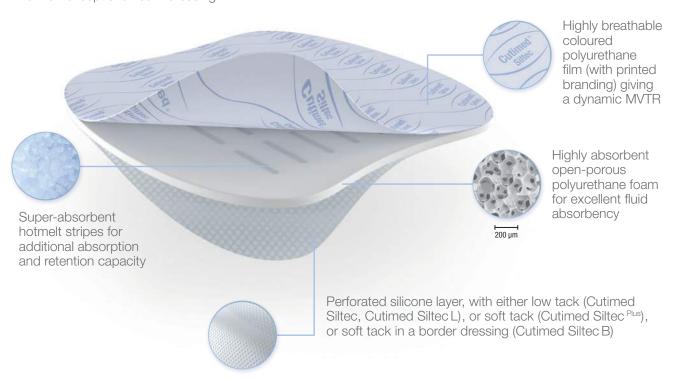

### FOAM DRESSINGS - REDESIGNED TO WORK FOR YOU

Creating the right team starts with careful selection of the team members. The right combination of specially designed materials makes Cutimed Siltec more than the sum of its parts, delivering the performance you expect from an exceptional foam dressing.

#### New Shape

Now in a modern shape with anatomical fit. Highly regarded for its functionality, reliable exudate management and secure hold for leakage prevention. Rounded corners as part of the design.

#### New Tack

The only foam dressing offering different strengths of adherence of silicone wound contact layer, from gentle to tacky. Cutimed Siltec B has a silicone border that has increased tack to prevent the border edges from curling and to enhance dressing security.

#### New Texture

A noticeable softer foam and smooth top layer.

#### New Colour

We wanted to represent hygiene and cleanliness. That is why the new dressings are a clinical, pale blue. Discreet and liked by both male and female patients.

#### Safe fluid handling

Cutimed Siltec absorbs exudate vertically and transports it to the super-absorbing adhesive strips on top of the foam layer. They expand and form a gel that safely retains a large volume of fluid, even under compression.

The breathability of the polyunethane film adapts to the MVTR to the saturation level. Its transparency allows inspection of the level of saturation from outside and helps to determine the ideal time to change the dressing.

#### Absorption of viscous exudate

This results from the perforations in the silicone adherent layer and the large, open pores of the foam. Lab tests show that Cutimed Siltec is capable of absorbing high levels of viscous fluid over a period of at least 16 hours.

#### Protection of the wound edge with minimised risk of maceration

Cutimed Siltec absorbs fluid vertically, drawing it away from the wound edges, spreading it evenly inside the foam.

The adherent silicone layer forms a seal the wound edge and protects it from contact with exudate. This minimises maceration yet keeps the wound sufficiently moist for the healing process.

#### Minimal risk of tissue ingrowth

While allowing fluid transmission, the silicone adherent layer forms an effective barrier against tissue ingrowth into the foam. This protects newly formed tissue.