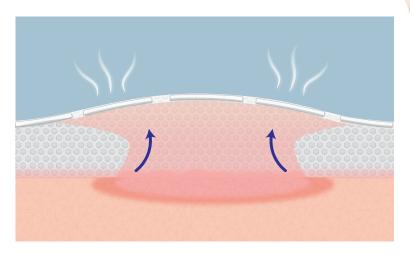

#### Safe fluid handling

Cutimed Siltec absorbs exudate vertically and transports it to the super-absorbing adhesive strips on top of the foam layer. They expand and form a gel that safely retains a large volume of fluid, even under compression.

The breathability of the polyunethane film adapts to the MVTR to the saturation level. Its transparency allows inspection of the level of saturation from outside and helps to determine the ideal time to change the dressing.

#### Protection of the wound edge with minimised risk of maceration

Cutimed Siltec absorbs fluid vertically, drawing it away from the wound edges, spreading it evenly inside the foam.

The adherent silicone layer forms a seal the wound edge and protects it from contact with exudate. This minimises maceration yet keeps the wound sufficiently moist for the healing process.