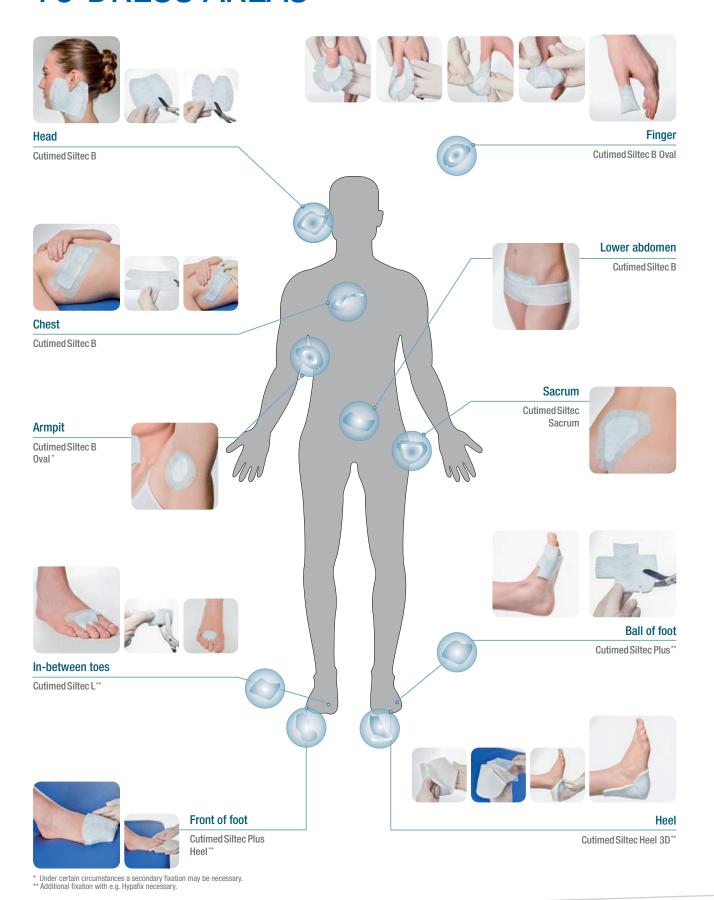

tep 2: A 5kg weight (equivalent to 40 mmHg or compression class 3) is put on the samples and after 1 minute the samples are reweighed. The level of fluid retention is measured | 74% 71%  Average fluid retention level of marketed products  Cutimed Siltec Cutimed Siltec B            | Superior retention makes Cutimed Siltec and Siltec B most appropriate for use under compression bandages compared to other products on the market                     |  |

<sup>\*</sup> Source: BSN medical data on file report. JB4 40025962; JB4 40026441 – fluid handling, viscous exudate; JB4 40025969 – retention † Source: S.M.T.L. Report No: 16/5219/1

## **ADHERENCE TO SKIN**



<sup>\*</sup> Source: BSN medical data on file report, JB4 40025961 – adherence/pain

# HINTS AND TIPS FOR DIFFICULT TO DRESS AREAS



**BSN**<sub>medical</sub>

# ORDERING INFORMATION

| Order information