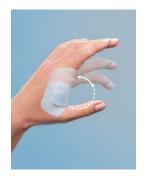

#### Readjustable

Makes application simple as the dressing can easily and comfortably be repositioned, without wasting dressings. Any accidental or uncomfortable folds and wrinkles in the adherence

Any accidental or uncomfortable folds and wrinkles in the adriborder are easy to smooth out.