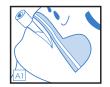

# **Application Instructions**

- 1. Clean tube. Let dry.
- 2. Apply Adhesive Base.
  - Apply skin prep
  - Remove liner and place Base at desired location (A1-A4).
     Trim if needed.
- **3.** Press neckband onto hook portion of the Base, making sure the Tubing Channel is aligned with the endotracheal tube.(B)
- **4.**Open the fastener tabs located at both ends of the neckband and wrap the band around the head just below the ears. Secure the fastener tabs to the outside of the neckband.(C)
- 5. Secure tube into Tubing Channel
  - wrap strong adhesive tape 1x around the tube where the Channel will cover the tube
  - press Channel down over the tube(D)
  - wrap tape around tube and Channel (E)