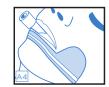

# **Application Instructions**

- 1. Clean tube. Let dry.
- 2. Apply Adhesive Base.
  - Apply skin prep
  - Remove liner and place Base at desired location (A1-A4).
     Trim if needed.
- **3.** Press neckband onto hook portion of the Base, making sure the Tubing Channel is aligned with the endotracheal tube.(B)
- **4.**Open the fastener tabs located at both ends of the neckband and wrap the band around the head just below the ears. Secure the fastener tabs to the outside of the neckband.(C)
- 5. Secure tube into Tubing Channel
  - wrap strong adhesive tape 1x around the tube where the Channel will cover the tube
  - press Channel down over the tube(D)
  - wrap tape around tube and Channel (E)