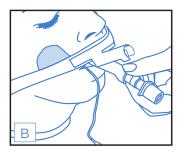

# **Application Instructions**

- 1. Clean tube. Let dry.
- 2. Apply Adhesive Base.
  - Apply skin prep
  - Remove liner and place Base at desired location (A1-A4).
     Trim if needed.
- **3.** Press neckband onto hook portion of the Base, making sure the Tubing Channel is aligned with the endotracheal tube.(B)
- **4.**Open the fastener tabs located at both ends of the neckband and wrap the band around the head just below the ears. Secure the fastener tabs to the outside of the neckband.(C)
- 5. Secure tube into Tubing Channel
  - wrap strong adhesive tape 1x around the tube where the Channel will cover the tube
  - press Channel down over the tube(D)
  - wrap tape around tube and Channel (E)