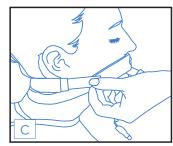

# **Application Instructions**

- 1. Clean tube. Let dry.
- 2. Apply Adhesive Base.
  - Apply skin prep
  - Remove liner and place Base at desired location (A1-A4).
     Trim if needed.
- **3.** Press neckband onto hook portion of the Base, making sure the Tubing Channel is aligned with the endotracheal tube.(B)
- **4.**Open the fastener tabs located at both ends of the neckband and wrap the band around the head just below the ears. Secure the fastener tabs to the outside of the neckband.(C)
- 5. Secure tube into Tubing Channel
  - wrap strong adhesive tape 1x around the tube where the Channel will cover the tube
  - press Channel down over the tube(D)
  - wrap tape around tube and Channel (E)