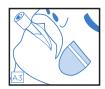

# **Application Instructions**

- 1. Clean tube. Let dry.
- 2. Apply Adhesive Base.
  - Apply skin prep
  - Remove liner and place Base at desired location (A1-A4).
     Trim if needed.
- **3.** Press neckband onto hook portion of the Base, making sure the Tubing Channel is aligned with the endotracheal tube.(B)
- **4.**Open the fastener tabs located at both ends of the neckband and wrap the band around the head just below the ears. Secure the fastener tabs to the outside of the neckband.(C)
- 5. Secure tube into Tubing Channel
  - wrap strong adhesive tape 1x around the tube where the Channel will cover the tube
  - press Channel down over the tube(D)
  - wrap tape around tube and Channel (E)