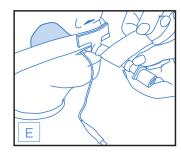

# **Application Instructions**

- 1. Clean tube. Let dry.
- 2. Apply Adhesive Base.
  - Apply skin prep
  - Remove liner and place Base at desired location (A1-A4).
     Trim if needed.
- **3.** Press neckband onto hook portion of the Base, making sure the Tubing Channel is aligned with the endotracheal tube.(B)
- **4.**Open the fastener tabs located at both ends of the neckband and wrap the band around the head just below the ears. Secure the fastener tabs to the outside of the neckband.(C)
- 5. Secure tube into Tubing Channel
  - wrap strong adhesive tape 1x around the tube where the Channel will cover the tube
  - press Channel down over the tube(D)
  - wrap tape around tube and Channel (E)

Alternate Taping Method:

- press Channel onto the tube
- tightly wrap strong adhesive tape around tube and Channel.
   Wrap tape a minimum of 1" beyond the end of the Channel (E)
- **6.** Ensure neckband security by readjusting the fastener tabs as necessary.