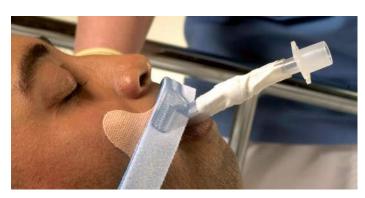

# **Application Instructions**

- 1. Clean tube. Let dry.
- 2. Apply Adhesive Base.
  - Apply skin prep
  - Remove liner and place Base at desired location (A1-A4).
     Trim if needed.
- **3.** Press neckband onto hook portion of the Base, making sure the Tubing Channel is aligned with the endotracheal tube.(B)
- **4.**Open the fastener tabs located at both ends of the neckband and wrap the band around the head just below the ears. Secure the fastener tabs to the outside of the neckband.(C)
- 5. Secure tube into Tubing Channel
  - wrap strong adhesive tape 1x around the tube where the Channel will cover the tube
  - press Channel down over the tube(D)
  - wrap tape around tube and Channel (E)

Alternate Taping Method:

- press Channel onto the tube
- tightly wrap strong adhesive tape around tube and Channel.
   Wrap tape a minimum of 1" beyond the end of the Channel (E)
- **6.** Ensure neckband security by readjusting the fastener tabs as necessary.