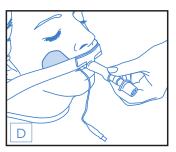

# **Application Instructions**

- 1. Clean tube. Let dry.
- 2. Apply Adhesive Base.
  - Apply skin prep
  - Remove liner and place Base at desired location (A1-A4).
     Trim if needed.
- **3.** Press neckband onto hook portion of the Base, making sure the Tubing Channel is aligned with the endotracheal tube.(B)
- **4.**Open the fastener tabs located at both ends of the neckband and wrap the band around the head just below the ears. Secure the fastener tabs to the outside of the neckband.(C)
- 5. Secure tube into Tubing Channel
  - wrap strong adhesive tape 1x around the tube where the Channel will cover the tube
  - press Channel down over the tube(D)
  - wrap tape around tube and Channel (E)