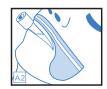

# **Application Instructions**

- 1. Clean tube. Let dry.
- 2. Apply Adhesive Base.
  - Apply skin prep
  - Remove liner and place Base at desired location (A1-A4).
     Trim if needed.
- **3.** Press neckband onto hook portion of the Base, making sure the Tubing Channel is aligned with the endotracheal tube.(B)
- **4.**Open the fastener tabs located at both ends of the neckband and wrap the band around the head just below the ears. Secure the fastener tabs to the outside of the neckband.(C)
- 5. Secure tube into Tubing Channel
  - wrap strong adhesive tape 1x around the tube where the Channel will cover the tube
  - press Channel down over the tube(D)
  - wrap tape around tube and Channel (E)