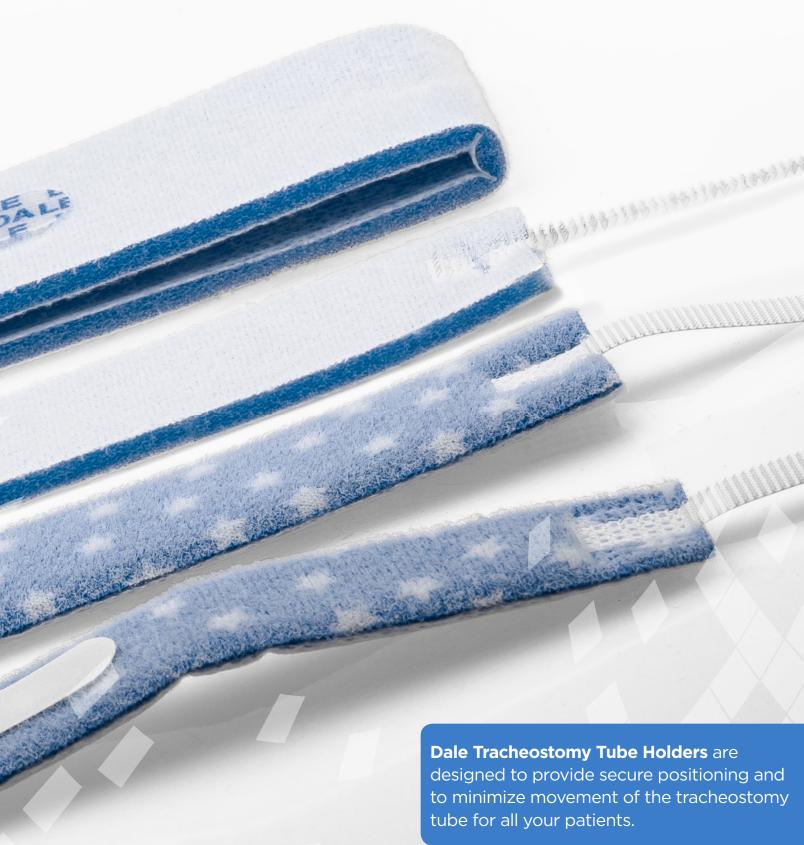

- Secure fastener tabs limit movement of the tracheostomy tube reducing accidental decannulation.
- Exclusive moisture wicking neckband lining reduces the risk of skin breakdown by minimizing the amount of moisture absorbed.
- Adjustable two piece neckband.
- PediPrints® series offers kids fun, comforting prints.<sup>†</sup>
- Fastener tabs quickly and easily attach to any size tracheostomy tube.
- Stretch material<sup>‡</sup> allows for cough reflex, accommodates edema, and ensures a snug fit without compromising security.
- Not made with natural rubber latex.

† On the 241 and 242 tube holder ‡ On the 240 Blue® tube holder

| ORDERING INFORMATION |                                                                                          |            |
|----------------------|------------------------------------------------------------------------------------------|------------|
| Product Number       | Size                                                                                     | Quantity   |
| 240                  | 240 Blue <sup>®</sup><br>2.54cm(1") wide, fits up to 49.5cm(19.5") neck                  | 10 per box |
| 241                  | 241 PediPrints®<br>2.54cm(1") wide, fits up to 45.5cm(18") neck                          | 10 per box |
| 242                  | 242 PediPrints <sup>®</sup><br>1.91cm(0.75") wide, fits up to 23cm(9") neck              | 10 per box |
| 244                  | 244 Blue®<br>3.81cm(1.5") wide, fits up to 71cm(28") neck                                | 10 per box |
| 200                  | Dale One Piece Holder<br>2.54cm(1") wide neckband, fits 24.1cm - 45.5cm(9.5" - 18") neck | 30 per box |