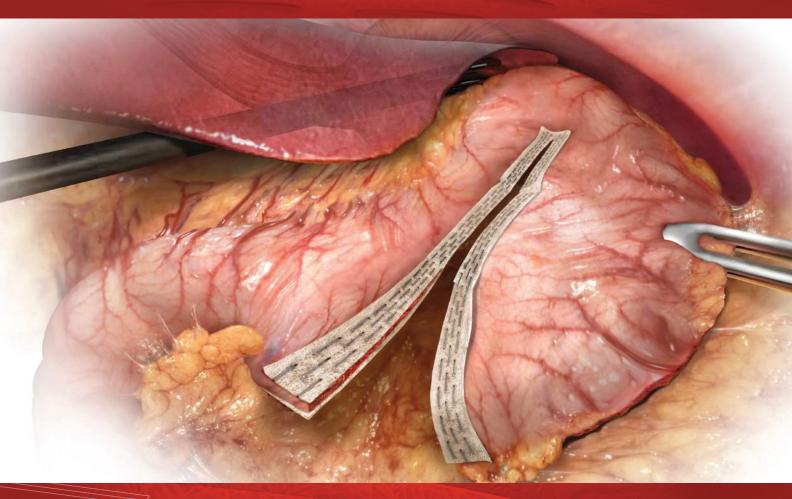

### Use of [GORE® SEAMGUARD® Bioabsorbable Staple Line Reinforcement] to prevent pancreatic leak following distal pancreatectomy<sup>3</sup>

GORE® SEAMGUARD® Bioabsorbable Staple Line Reinforcement significantly reduced leaks compared to no reinforcement, \*p=0.01

"The use of [GORE® SEAMGUARD® Bioabsorbable Staple Line Reinforcement] is quickly becoming a common adjunct in distal pancreas resections.

Our study shows a lower incidence of pancreatic leak after distal pancreatectomy with the use of this staple line reinforcing product." Imagawa<sup>3</sup>