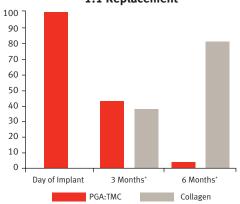

#### Strength over time

- Provides strength to the staple line during the critical healing process
- Reinforcement material bioabsorption process should be complete by six to seven months
- 1:1 tissue replacement

#### Volume of Material = Volume of Tissue: 1:1 Replacement<sup>7</sup>

\*Cells & Blood Vessels Make Up Remaining Volume

GORE® SEAMGUARD® Bioabsorbable Staple Line Reinforcement in a staple line at six months [10x, A-Native Tissue, B-Staple]. The bioabsorbable material is surrounded and infiltrated by a bland fibrovascular tissue with no signs of inflammation, making it safe and compatible with host tissue. Over approximately six to seven months, the material is absorbed by the body.