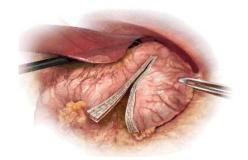

### Use of [GORE® SEAMGUARD® Bioabsorbable Staple Line Reinforcement] to prevent pancreatic leak following distal pancreatectomy<sup>3</sup>

GORE® SEAMGUARD® Bioabsorbable Staple Line Reinforcement significantly reduced leaks compared to no reinforcement, \*p=0.01

"The use of [GORE® SEAMGUARD® Bioabsorbable Staple Line Reinforcement] is quickly becoming a common adjunct in distal pancreas resections.

Our study shows a lower incidence of pancreatic leak after distal pancreatectomy with the use of this staple line reinforcing product." Imagawa<sup>3</sup>