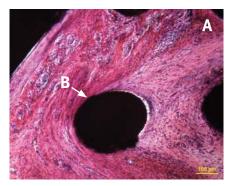

#### Volume of Material = Volume of Tissue: 1:1 Replacement<sup>7</sup>

\*Cells & Blood Vessels Make Up Remaining Volume

GORE® SEAMGUARD® Bioabsorbable Staple Line Reinforcement in a staple line at six months [10x, A-Native Tissue, B-Staple]. The bioabsorbable material is surrounded and infiltrated by a bland fibrovascular tissue with no signs of inflammation, making it safe and compatible with host tissue. Over approximately six to seven months, the material is absorbed by the body.