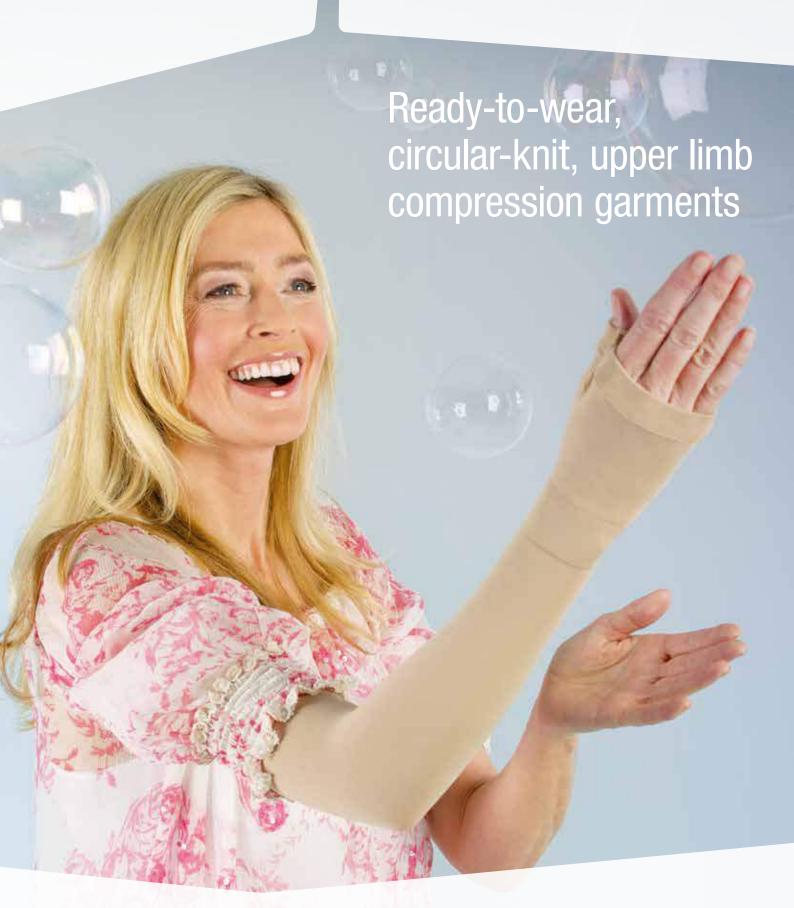

# **JOBST BELLA LITE** IS DESIGNED TO TREAT THE SYMPTOMS OF MILD TO MODERATE LYMPHOEDEMA.

These comfortable garments are available as an armsleeve or a gauntlet that can be worn together or separately and a combined armsleeve.

#### Style choice

• Three styles, armsleeve, gauntlet with thumb and combined armsleeve and gauntlet

 Armsleeve available with knitted or dotted silicone band allowing for individual patient choice

• Two colours, beige or black\*

#### **Soft fine-knit construction**

 Garments are soft, durable and air permeable ensuring they are comfortable to wear and easy to put on

 Smooth, flat bands offer reduced compression at the wrist to provide an effective and comfortable fit when worn together