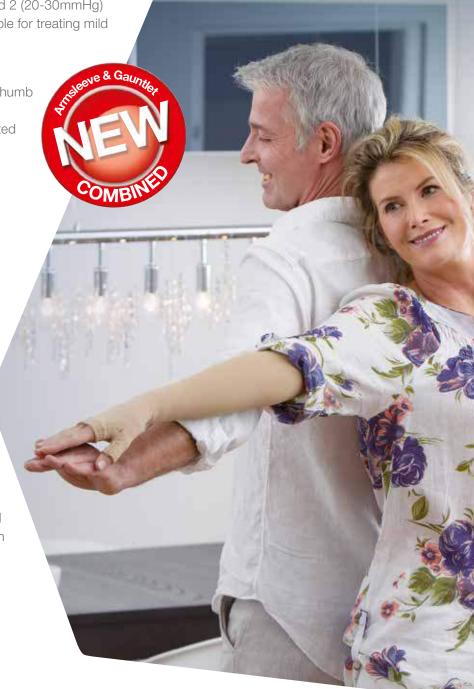

# **JOBST BELLA LITE** IS DESIGNED TO TREAT THE SYMPTOMS OF MILD TO MODERATE LYMPHOEDEMA.

These comfortable garments are available as an armsleeve or a gauntlet that can be worn together or separately and a combined armsleeve.

#### Style choice

• Three styles, armsleeve, gauntlet with thumb and combined armsleeve and gauntlet

 Armsleeve available with knitted or dotted silicone band allowing for individual patient choice

• Two colours, beige or black\*