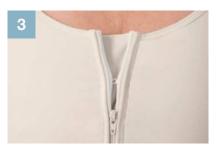

· Comfort, day and night

Secure front zipper with hooks and eyes to hold garment in place during zipping.

• For easy donning and doffing

Soft, non-roll lower band keeps garment from riding or rolling up.