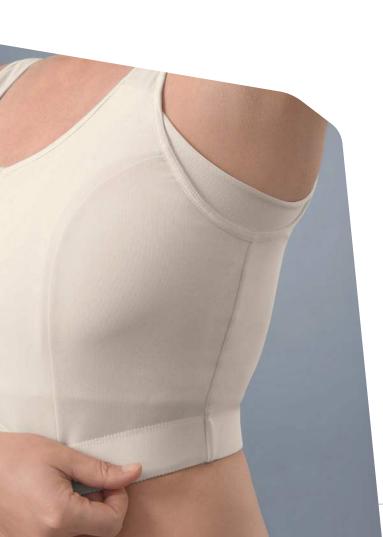

Padded straps are adjustable.

 Comfortable wearing without shoulder pressure

Bellisse is made of Polyester, Nylon and Spandex

<sup>\*</sup> Bellisse® and Compressure Comfort® are registered trademarks of Lightning2, LLC.