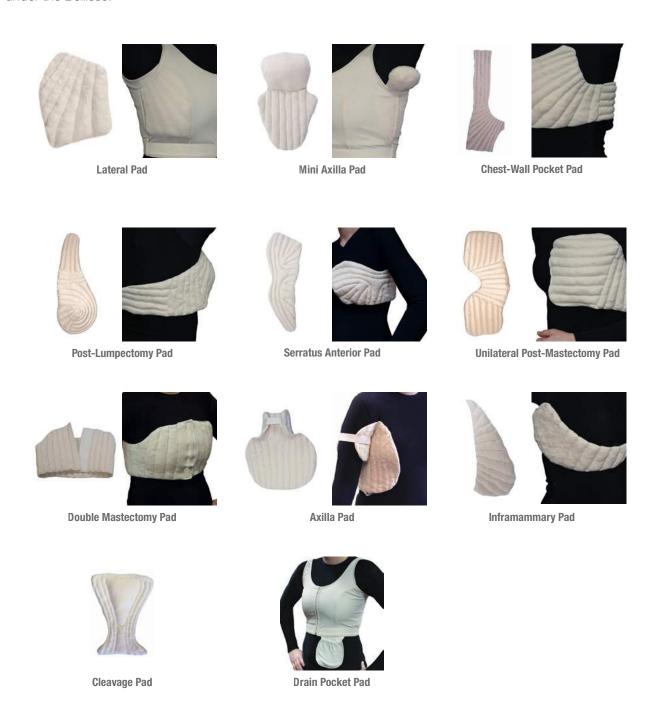

#### **WORKING IN COMBINATION**

Available in different shapes the JOBST JoViPads address particular areas of the breast and chest wall affected by pitting edema and/or fibrosis. The pads provide gentle and prolonged pressure to soften congested tissue and encourage evacuation of lymph fluid to functional pathways. Designed for use under the Bellisse.

JOBST JoViPads are available in both Black and Buff varients and a number of sizes ranging from small to extra large.

## ORDERING INFORMATION

|                | Cleavage Pad          |                  |  |
|----------------|-----------------------|------------------|--|
|                | Black                 | Buff             |  |
| One Size       | 75928-00              | 75928-01         |  |
|                | Lateral Pad           |                  |  |
|                | Black                 | Buff             |  |
| Small          | 76166-00              | 76166-03         |  |
| Medium         | 76166-01              | 76166-04         |  |
| Large          | 76166-02              | 76166-05         |  |
|                | Axilla Pad            |                  |  |
|                | Black                 | Buff             |  |
| 30-38cm - S/M  | 75925-00              | 75925-02         |  |
| 38-46cm - L/XL | 75925-01              | 75925-03         |  |
|                | Mini-Axilla Pad       |                  |  |
|                | Black                 | Buff             |  |
| Small          | 75926-00              | 75926-03         |  |
| Medium         | 75926-01              | 75926-04         |  |
| Large          | 75926-02              | 75926-05         |  |
| Extra Large    | 75926-07              | 75926-06         |  |
|                | Inframammary          | Inframammary Pad |  |
|                | Black                 | Buff             |  |
| Small          | 75927-00              | 75927-04         |  |
| Medium         | 75927-01              | 75927-05         |  |
| Large          | 75927-02              | 75927-06         |  |
| Extra Large    | 75927-03              | 75927-07         |  |
|                | Serratus Anterior Pad |                  |  |
|                | Black                 | Buff             |  |
| Small          | 75929-00              | 75929-04         |  |
| Medium         | 75929-01              | 75929-05         |  |
| Large          | 75929-02              | 75929-06         |  |
| Extra Large    | 75929-03              | 75929-07         |  |
|                |                       |                  |  |

| Post Lumpectomy Pad                                                                                                                                                                                                                                                                                                                                                                                                                                                                                                                                                                                                                                                                                                                                                                                                                                                                                                                                                                                                                          |                   |                              |          |  |  |
|----------------------------------------------------------------------------------------------------------------------------------------------------------------------------------------------------------------------------------------------------------------------------------------------------------------------------------------------------------------------------------------------------------------------------------------------------------------------------------------------------------------------------------------------------------------------------------------------------------------------------------------------------------------------------------------------------------------------------------------------------------------------------------------------------------------------------------------------------------------------------------------------------------------------------------------------------------------------------------------------------------------------------------------------|-------------------|------------------------------|----------|--|--|
| A/B - Small 75931-00 75931-04 C - Medium 75931-01 75931-05 D/DD - Large 75931-02 75931-06 E - Extra Large 75931-03 75931-07  Unilateral Post Mastectomy Pad  Black Buff Small 75932-00 75932-04 Medium 75932-01 75932-05 Large 75932-02 75932-06 Extra Large 75932-03 75932-07  Double Mastectomy Pad  Black Buff Small 75933-00 75933-03  Medium 75933-01 75933-03 Medium 75933-01 75933-03 Medium 75933-01 75933-04 Large N/A 75933-05  Chest-Wall Pocket Pad  Black Buff Small 75934-00 75934-04 Medium 75934-01 75934-05 Large 75934-02 75934-06 Extra Large 75934-03 75934-07  Drain Pocket  Black Buff One Size 76126-00 76126-01  Bellisse Extender  Black Buff                                                                                                                                                                                                                                                                                                                                                                       |                   | -                            | my Pad   |  |  |
| C - Medium       75931-01       75931-05         D/DD - Large       75931-02       75931-06         E - Extra Large       75931-03       75931-07         Unilateral Post Mastectomy Pad         Black       Buff         Small       75932-00       75932-04         Medium       75932-01       75932-05         Large       75932-02       75932-06         Extra Large       75932-03       75932-07         Double Mastectomy Pad         Black       Buff         Small       75933-00       75933-03         Medium       75933-01       75933-04         Large       N/A       75933-05         Chest-Wall Pocket Pad         Black       Buff         Small       75934-00       75934-04         Medium       75934-00       75934-05         Large       75934-02       75934-06         Extra Large       75934-03       75934-07         Drain Pocket         Black       Buff         One Size       76126-00       76126-01         Bellisse Extender         Black       Buff <td>Cup Size</td> <td>Black</td> <td>Buff</td> | Cup Size          | Black                        | Buff     |  |  |
| D/DD - Large 75931-02 75931-06 E - Extra Large 75931-03 75931-07    Unilateral Post Mastectomy Pad                                                                                                                                                                                                                                                                                                                                                                                                                                                                                                                                                                                                                                                                                                                                                                                                                                                                                                                                           | A/B - Small       | 75931-00                     | 75931-04 |  |  |
| E - Extra Large 75931-03 75931-07    Unilateral Post Mastectomy Pad                                                                                                                                                                                                                                                                                                                                                                                                                                                                                                                                                                                                                                                                                                                                                                                                                                                                                                                                                                          | C - Medium        | 75931-01                     | 75931-05 |  |  |
| Unilateral Post   Mastectomy Pad                                                                                                                                                                                                                                                                                                                                                                                                                                                                                                                                                                                                                                                                                                                                                                                                                                                                                                                                                                                                             | D/DD - Large      | 75931-02                     | 75931-06 |  |  |
| Mastectomy Pad                                                                                                                                                                                                                                                                                                                                                                                                                                                                                                                                                                                                                                                                                                                                                                                                                                                                                                                                                                                                                               | E - Extra Large   | 75931-03                     | 75931-07 |  |  |
| Small       75932-00       75932-04         Medium       75932-01       75932-05         Large       75932-02       75932-06         Extra Large       75932-03       75932-07         Double Mastectomy Pad         Black       Buff         Small       75933-00       75933-03         Medium       75933-01       75933-04         Large       N/A       75933-05         Chest-Wall Pocket Pad         Black       Buff         Small       75934-00       75934-04         Medium       75934-00       75934-05         Large       75934-02       75934-06         Extra Large       75934-03       75934-07         Drain Pocket         Black       Buff         One Size       76126-00       76126-01         Bellisse Extender         Black       Buff                                                                                                                                                                                                                                                                          |                   |                              |          |  |  |
| Medium       75932-01       75932-05         Large       75932-02       75932-06         Extra Large       75932-03       75932-07         Double Mastectomy Pad         Black       Buff         Small       75933-00       75933-03         Medium       75933-01       75933-04         Large       N/A       75933-05         Chest-Wall Pocket Pad         Black       Buff         Small       75934-00       75934-04         Medium       75934-00       75934-05         Large       75934-02       75934-06         Extra Large       75934-03       75934-07         Drain Pocket         Black       Buff         One Size       76126-00       76126-01         Bellisse Extender       Black       Buff                                                                                                                                                                                                                                                                                                                        |                   | Black                        | Buff     |  |  |
| Large       75932-02       75932-06         Extra Large       75932-03       75932-07         Double Mastectomy Pad         Black       Buff         Small       75933-00       75933-03         Medium       75933-01       75933-04         Large       N/A       75933-05         Chest-Wall Pocket Pad         Black       Buff         Small       75934-00       75934-04         Medium       75934-01       75934-05         Large       75934-02       75934-06         Extra Large       75934-03       75934-07         Drain Pocket         Black       Buff         One Size       76126-00       76126-01         Bellisse Extender         Black       Buff                                                                                                                                                                                                                                                                                                                                                                   | Small             | 75932-00                     | 75932-04 |  |  |
| Extra Large 75932-03 75932-07    Double Mastectomy Pad                                                                                                                                                                                                                                                                                                                                                                                                                                                                                                                                                                                                                                                                                                                                                                                                                                                                                                                                                                                       | Medium            | 75932-01                     | 75932-05 |  |  |
| Double Mastectomy Pad                                                                                                                                                                                                                                                                                                                                                                                                                                                                                                                                                                                                                                                                                                                                                                                                                                                                                                                                                                                                                        | Large             | 75932-02                     | 75932-06 |  |  |
| Black         Buff           Small         75933-00         75933-03           Medium         75933-01         75933-04           Large         N/A         75933-05           Chest-Wall Pocket Pad           Black         Buff           Small         75934-00         75934-04           Medium         75934-01         75934-05           Large         75934-02         75934-06           Extra Large         75934-03         75934-07           Drain Pocket           Black         Buff           One Size         76126-00         76126-01           Bellisse Extender           Black         Buff                                                                                                                                                                                                                                                                                                                                                                                                                           | Extra Large       | 75932-03                     | 75932-07 |  |  |
| Small         75933-00         75933-03           Medium         75933-01         75933-04           Large         N/A         75933-05           Chest-Wall Pocket Pad           Black         Buff           Small         75934-00         75934-04           Medium         75934-01         75934-05           Large         75934-02         75934-06           Extra Large         75934-03         75934-07           Drain Pocket           Black         Buff           One Size         76126-00         76126-01           Bellisse Extender           Black         Buff                                                                                                                                                                                                                                                                                                                                                                                                                                                        |                   | <b>Double Mastectomy Pad</b> |          |  |  |
| Medium         75933-01         75933-04           Large         N/A         75933-05           Chest-Wall Pocket Pad           Black         Buff           Small         75934-00         75934-04           Medium         75934-01         75934-05           Large         75934-02         75934-06           Extra Large         75934-03         75934-07           Drain Pocket           Black         Buff           One Size         76126-00         76126-01           Bellisse Extender           Black         Buff                                                                                                                                                                                                                                                                                                                                                                                                                                                                                                          |                   | Black                        | Buff     |  |  |
| Large         N/A         75933-05           Chest-Wall Pocket Pad           Black         Buff           Small         75934-00         75934-04           Medium         75934-01         75934-05           Large         75934-02         75934-06           Extra Large         75934-03         75934-07           Drain Pocket           Black         Buff           One Size         76126-00         76126-01           Bellisse Extender           Black         Buff                                                                                                                                                                                                                                                                                                                                                                                                                                                                                                                                                             | Small             | 75933-00                     | 75933-03 |  |  |
| Chest-Wall Pocket Pad     Black                                                                                                                                                                                                                                                                                                                                                                                                                                                                                                                                                                                                                                                                                                                                                                                                                                                                                                                                                                                                              | Medium            | 75933-01                     | 75933-04 |  |  |
| Black         Buff           Small         75934-00         75934-04           Medium         75934-01         75934-05           Large         75934-02         75934-06           Extra Large         75934-03         75934-07           Drain Pocket           Black         Buff           One Size         76126-00         76126-01           Bellisse Extender           Black         Buff                                                                                                                                                                                                                                                                                                                                                                                                                                                                                                                                                                                                                                          | Large             | N/A                          | 75933-05 |  |  |
| Small       75934-00       75934-04         Medium       75934-01       75934-05         Large       75934-02       75934-06         Extra Large       75934-03       75934-07         Drain Pocket         Black       Buff         One Size       76126-00       76126-01         Bellisse Extender         Black       Buff                                                                                                                                                                                                                                                                                                                                                                                                                                                                                                                                                                                                                                                                                                               |                   | <b>Chest-Wall Poc</b>        | ket Pad  |  |  |
| Medium         75934-01         75934-05           Large         75934-02         75934-06           Extra Large         75934-03         75934-07           Drain Pocket           Black         Buff           One Size         76126-00         76126-01           Bellisse Extender           Black         Buff                                                                                                                                                                                                                                                                                                                                                                                                                                                                                                                                                                                                                                                                                                                         |                   | Black                        | Buff     |  |  |
| Large       75934-02       75934-06         Extra Large       75934-03       75934-07         Drain Pocket         Black       Buff         One Size       76126-00       76126-01         Bellisse Extender         Black       Buff                                                                                                                                                                                                                                                                                                                                                                                                                                                                                                                                                                                                                                                                                                                                                                                                        | Small             | 75934-00                     | 75934-04 |  |  |
| Extra Large                                                                                                                                                                                                                                                                                                                                                                                                                                                                                                                                                                                                                                                                                                                                                                                                                                                                                                                                                                                                                                  | Medium            | 75934-01                     | 75934-05 |  |  |
| Drain Pocket           Black         Buff           One Size         76126-00         76126-01           Bellisse Extender           Black         Buff                                                                                                                                                                                                                                                                                                                                                                                                                                                                                                                                                                                                                                                                                                                                                                                                                                                                                      | Large             | 75934-02                     | 75934-06 |  |  |
| Black         Buff           One Size         76126-00         76126-01           Bellisse Extender           Black         Buff                                                                                                                                                                                                                                                                                                                                                                                                                                                                                                                                                                                                                                                                                                                                                                                                                                                                                                             | Extra Large       | 75934-03                     | 75934-07 |  |  |
| One Size 76126-00 76126-01    Bellisse Extender   Black Buff                                                                                                                                                                                                                                                                                                                                                                                                                                                                                                                                                                                                                                                                                                                                                                                                                                                                                                                                                                                 | Drain Pocket      |                              |          |  |  |
| Bellisse Extender  Black Buff                                                                                                                                                                                                                                                                                                                                                                                                                                                                                                                                                                                                                                                                                                                                                                                                                                                                                                                                                                                                                |                   | Black                        | Buff     |  |  |
| Black Buff                                                                                                                                                                                                                                                                                                                                                                                                                                                                                                                                                                                                                                                                                                                                                                                                                                                                                                                                                                                                                                   | One Size          | 76126-00                     | 76126-01 |  |  |
|                                                                                                                                                                                                                                                                                                                                                                                                                                                                                                                                                                                                                                                                                                                                                                                                                                                                                                                                                                                                                                              | Bellisse Extender |                              |          |  |  |
| One Size 76127-00 76127-01                                                                                                                                                                                                                                                                                                                                                                                                                                                                                                                                                                                                                                                                                                                                                                                                                                                                                                                                                                                                                   |                   | Black                        | Buff     |  |  |
|                                                                                                                                                                                                                                                                                                                                                                                                                                                                                                                                                                                                                                                                                                                                                                                                                                                                                                                                                                                                                                              | One Size          | 76127-00                     | 76127-01 |  |  |