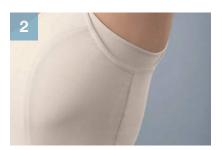

The Bellisse can be worn day and night, is fully adjustable, and provides gentle compression with or without the addition of JOBST® JoViPads. A number of anatomically shaped pads are available and can be used in combination with the Bellisse.

The natural stretch cups have an inner pocket to accommodate the lateral pad or the **Chest-Wall Pocket Pad**.

Compression promotes lymph drainage

Special **Compressure Comfort®** inner support system provides circumferential compression.