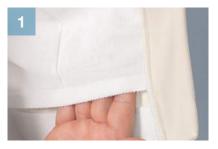

· Comfort, day and night

Secure front zipper with hooks and eyes to hold garment in place during zipping.

• For easy donning and doffing

Soft, non-roll lower band keeps garment from riding or rolling up.