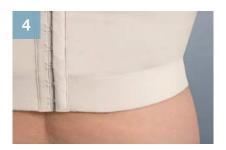

· Comfort, day and night

Secure front zipper with hooks and eyes to hold garment in place during zipping.

• For easy donning and doffing

Soft, non-roll lower band keeps garment from riding or rolling up.