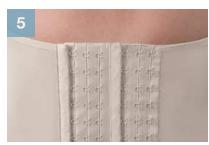

· Comfort, day and night

Secure front zipper with hooks and eyes to hold garment in place during zipping.

• For easy donning and doffing

Soft, non-roll lower band keeps garment from riding or rolling up.

- Soft to the skin
- Smooth while sleeping
- Unobtrusive under clothing

Highly adjustable with three position back closure and with extender providing additional 3 rows of eye loops.

Maximum adjustability