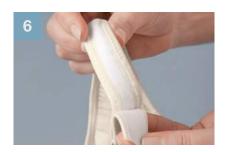

The natural stretch cups have an inner pocket to accommodate the lateral pad or the **Chest-Wall Pocket Pad**.

Compression promotes lymph drainage

Special **Compressure Comfort®** inner support system provides circumferential compression.