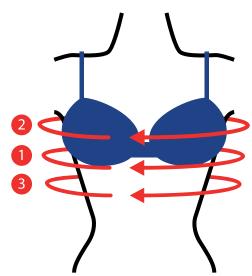

#### **Measurement Points**

- 1. Measure in cm the circumference at Point 1. Located directly under the bust (where a regular bra sits)
- 2. Move 5 7cm down towards the rib cage from Point 1 and measure circumference at Point 2
- 3. To determine the band size, take the larger measurement of Point 1 & Point 2
- 4. Measure the circumference at Point 3 at the fullest part of the bust
- 5. To determine the cup size, subtract the bust measurement from the band size. Use the difference in the chart below to select the cup size