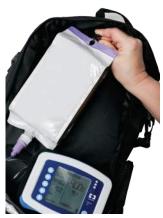

4

Attach feeding set to feed container.

5

Attach feed container to clips at top of backpack.

6

Pass end of feeding set which will connect to the feeding tube through the opening on the left-hand side. Ensure medication port is closed.