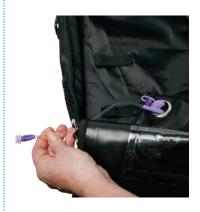

## **USER GUIDE** (Backpack)

1

Load set into pump as per 'Pump Set Loading Procedure' in training manual.

2

Place pump into elasticated pouch on bottom right of pack.

3

Pass both ends of feeding set through opening on left side of pouch.

4

Attach feeding set to feed container.

5

Attach feed container to clips at top of backpack.

6

Pass end of feeding set which will connect to the feeding tube through the opening on the left-hand side. Ensure medication port is closed.