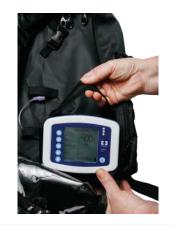

7

Connect the feeding set to the feeding tube and commence feeding regime as per clinician's instructions.

Open front pouch of backpack to view settings if required.