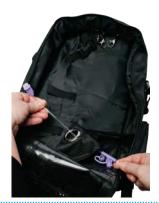

4

Attach feeding set to feed container.

5

Attach feed container to clips at top of backpack.

6

Pass end of feeding set which will connect to the feeding tube through the opening on the left-hand side. Ensure medication port is closed.