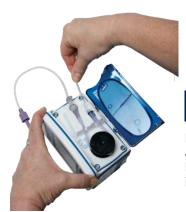

## **USER GUIDE** (Backpack)

1

Load set into pump as per 'Pump Set Loading Procedure' in training manual.

2

Place pump into elasticated pouch on bottom right of pack.

3

Pass both ends of feeding set through opening on left side of pouch.