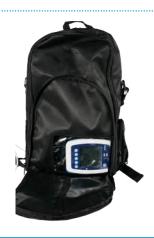

7

Connect the feeding set to the feeding tube and commence feeding regime as per clinician's instructions.

Open front pouch of backpack to view settings if required.