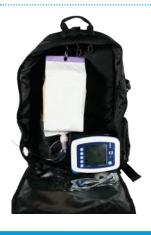

4

Attach feeding set to feed container.

5

Attach feed container to clips at top of backpack.

6

Pass end of feeding set which will connect to the feeding tube through the opening on the left-hand side. Ensure medication port is closed.

7

Connect the feeding set to the feeding tube and commence feeding regime as per clinician's instructions.

Open front pouch of backpack to view settings if required.