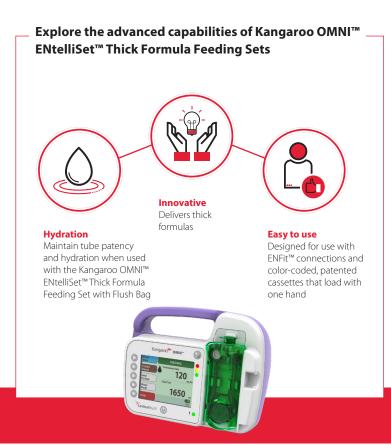

## Discover the future of enteral feeding

The **Kangaroo OMNI™ ENtelliSet™ Thick Formula Feeding Set** has been designed to deliver thick formula. Thick formulas are defined as enteral fluids of smooth consistency that would be categorized as level 2, 3 or 4 drinks within the International Dysphagia Diet Standardisation Initiative (IDDSI) framework. These versatile sets are not made with DEHP, latex or BPA.