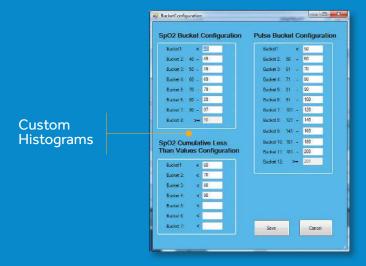

## **Customized Data:**

- SpO<sub>2</sub> Ranges
- Respiration Rate Ranges
- Histogram Ranges