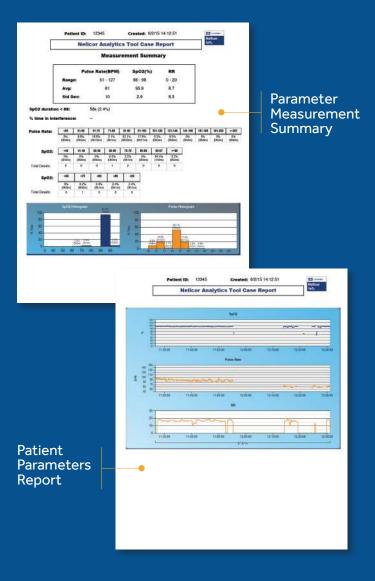

## **Reports and Graphs:**

- Case Summary
- Respiration Rate Summary
- Desaturation Summary
- Event Summary
- Data Trend Graphs
- Time Interval Graphs