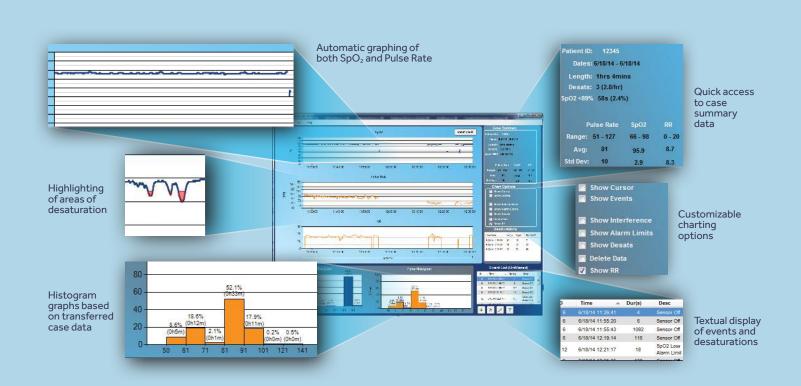

## NELLCOR™ ANALYTICS TOOL

Interactive, Educational Resource The Nellcor™ Analytics Tool (NAT) Version 1.6 software facilitates the transfer of patient data from select Nellcor™ monitors to your computer. The Nellcor Analytics Tool lets you view and analyze patient data and output the data in a variety of formats. It offers:

- New Respiratory Rate data for Nellcor monitors with the Respiratory Rate monitoring feature
- Data for analysis useful in research, clinical studies and education
- Graphing and trend data for one or multiple patients
- Easy viewing and fast interpretation via a color display, with a Help Screen to ensure smooth operation

## **Reports and Graphs:**

- Case Summary
- Respiration Rate Summary
- Desaturation Summary
- Event Summary
- Data Trend Graphs
- Time Interval Graphs

## **Customized Data:**

- SpO<sub>2</sub> Ranges
- Respiration Rate Ranges
- Histogram Ranges