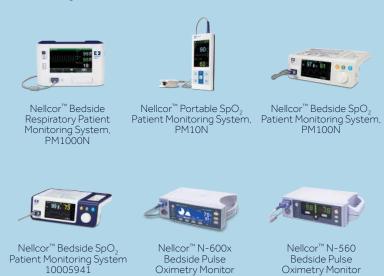

## Compatible with:

This tool is intended to assist clinicians in reporting and/or training and is not intended to assist in clinical diagnosis or active patient monitoring.

**Visit medtronic.com/covidien/nellcoranalyticstool** to learn more and download this complimentary tool.