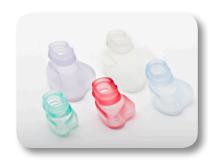

### LP Prongs

- Soft, comfort-fit prongs provide an effective seal and minimizes leaks
- High profile design reduces pressure on the infant's septum minimizing skin necrosis
- Available in 5 sizes to accommodate 450gm to 5kg infants

### **LP Masks**

- Flexible bellow allows mask to find natural position over infant's nose minimizing leaks and maintaining consistent nCPAP level
- Anatomically sized with deep nasal cavity to accommodate various nasal shapes and reduce pressure points
- Available in 5 colour coded sizes Extra Small to Extra Large