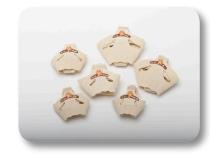

### **LP Bonnets**

- Soft cotton offers a little stretch to conform to the infant's head and provide warmth
- Open top offers scalp access for IV therapy, phototherapy and ultrasound scans
- Available in 10 colour coded sizes to provide a comfortable fit