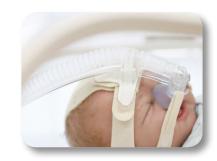

### LP Prongs

- Soft, comfort-fit prongs provide an effective seal and minimizes leaks
- High profile design reduces pressure on the infant's septum minimizing skin necrosis
- Available in 5 sizes to accommodate 450gm to 5kg infants