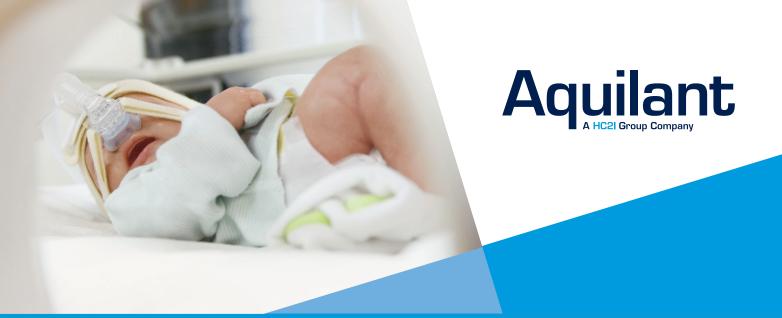

## Infant Flow LP Nasal CPAP System

- New Low Pressure dual jet generator to help reduce patient's work of breathing by up to 70%
- Delivers Nasal CPAP at a consistent pressure
- Softer and ergonomically designed prongs and masks for superior fixation
- · Option between Headgear and Bonnet for ease of fit

# Infant Flow LP Nasal CPAP System