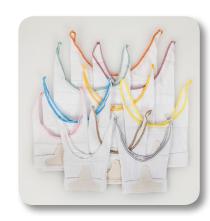

### LP Headgear

- Intuitive comfort wrap design with adjustable straps for a custom fit helps minimize infant discomfort
- Fixation straps provide comfort and flexibility and keeps device away from infant's eyes
- Comfort wrap design secures generator at proper angle minimizing leaks
- Available in 6 sizes Extra Small to Extra Large