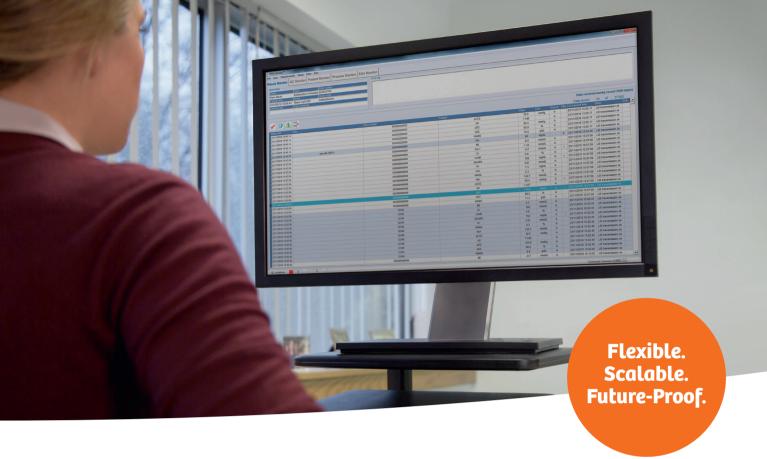

## with POCcelerator SE Data Management System

Simplify your point-of-care testing (POCT) with POCcelerator™ SE Data Management System, and improve outcomes with a scalable data-management system for the entire Siemens Healthineers POC portfolio.

Now you can manage dozens of sites, hundreds of devices, and thousands of operators with an integrated POCT environment that improves outcomes and workflow while enhancing care delivery across clinical pathways.