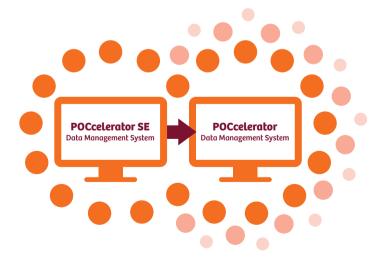

With POCcelerator SE Data Management System, you can flexibly accommodate future needs by integrating all your Siemens Healthineers POC devices into a POC Ecosystem™ solution that can grow and change as you do. When you're ready, you can easily upgrade to POCcelerator, a fully open environment that allows you to connect more than 160 POCT devices from more than 40 manufacturers to your lab or hospital information systems.

POCcelerator SE Data Management System: helping to transform delivery of care by providing a flexible, scalable solution to future-proof your healthcare system.