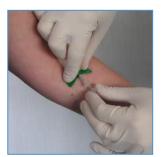

**5** Activate the safety mechanism by pressing in both buttons of safety hub

6 Slide safety hub backwards until an audible click is heard

7 The needle will then be fully enclosed in the protective shield

8 Dispose of in an approved sharps container