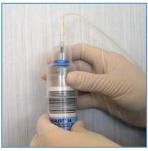

3 Perform venepuncture

4 Push the holder down over the aerobic Blood Culture bottle, ensuring holder and bottle are below the puncture site. Once filled to required level, remove and repeat with anaerobic bottle. Continue with VACUETTE® Blood Collection Tubes (if required)