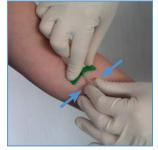

**5** Activate the safety mechanism by pressing in both buttons of safety hub

6 Slide safety hub backwards until an audible click is heard

7 The needle will then be fully enclosed in the protective shield