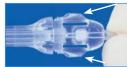

The Blood Culture Safety Blood Collection Set is quick, cost effective and ensures your patient only has to undergo one venepuncture for all procedures.

Sterile
Safe
Cost effective

The safety protection mechanism is activated by pressing in both buttons of the safety hub and sliding backwards

**5** Activate the safety mechanism by pressing in both buttons of safety hub

6 Slide safety hub backwards until an audible click is heard

7 The needle will then be fully enclosed in the protective shield