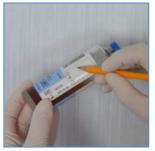

3 Perform venepuncture

4 Push the holder down over the aerobic Blood Culture bottle, ensuring holder and bottle are below the puncture site. Once filled to required level, remove and repeat with anaerobic bottle. Continue with VACUETTE® Blood Collection Tubes (if required)