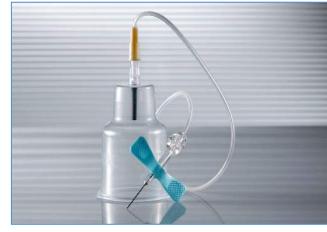

## VACUETTE® Blood Culture Safety Blood Collection Sets

The Safety Blood Collection Set with pre-attached holder has been designed for use with Blood Culture bottles and **VACUETTE**<sup>®</sup> blood collection tubes in one procedure, thus saving you time and money on additional butterfly sets, holders and adapters. Sterile and pre-assembled for ease of use, it ensures compliance with both local blood culture collection protocols, and with the recommendations of the **NHS Saving Lives Document:** *Taking Blood Cultures – A summary of best practice.* 

The Blood Culture Safety Blood Collection Set is quick, cost effective and ensures your patient only has to undergo one venepuncture for all procedures.

Sterile
Safe
Cost effective

The safety protection mechanism is activated by pressing in both buttons of the safety hub and sliding backwards