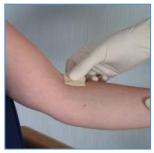

## Instructions for Use (ensure all components are securely fixed together)

1 Prepare venepuncture site and clean septum of Blood Culture Bottles in accordance with Trust protocol

2 Using the label scale as your guide, mark on the Blood Culture bottle the required fill level

3 Perform venepuncture

4 Push the holder down over the aerobic Blood Culture bottle, ensuring holder and bottle are below the puncture site. Once filled to required level, remove and repeat with anaerobic bottle. Continue with VACUETTE® Blood Collection Tubes (if required)