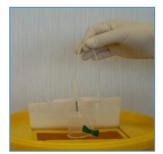

3 Perform venepuncture

4 Push the holder down over the aerobic Blood Culture bottle, ensuring holder and bottle are below the puncture site. Once filled to required level, remove and repeat with anaerobic bottle. Continue with VACUETTE® Blood Collection Tubes (if required)