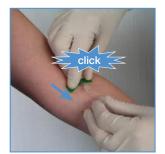

The Blood Culture Safety Blood Collection Set is quick, cost effective and ensures your patient only has to undergo one venepuncture for all procedures.

Sterile
Safe
Cost effective

The safety protection mechanism is activated by pressing in both buttons of the safety hub and sliding backwards

**5** Activate the safety mechanism by pressing in both buttons of safety hub

6 Slide safety hub backwards until an audible click is heard

7 The needle will then be fully enclosed in the protective shield