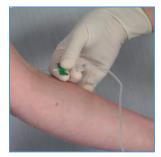

3 Perform venepuncture

4 Push the holder down over the aerobic Blood Culture bottle, ensuring holder and bottle are below the puncture site. Once filled to required level, remove and repeat with anaerobic bottle. Continue with VACUETTE® Blood Collection Tubes (if required)