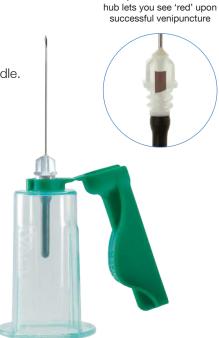

- The safety shield is attached directly to the holder and can be rotated to the user-preferred position. The safety feature is activated by pressing on a solid surface or by thumb activation. Hands are always behind the needle and the needle is locked into the shield after activation.
- The multi-drawing needle has a clear translucent plastic hub/view window which provides visual "flash" confirming vein penetration.
- QUICKSHIELD Complete PLUS is individually wrapped and sterilized to ensure the ultimate hygienic product delivery.
- The unit is fully assembled to save time.

Unique clear translucent