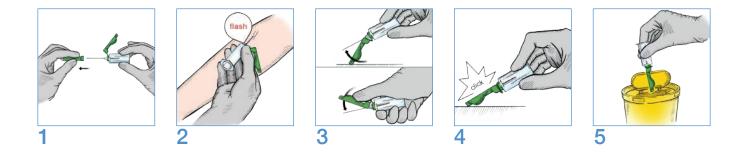

- The safety shield is attached directly to the holder and can be rotated to the user-preferred position. The safety feature is activated by pressing on a solid surface or by thumb activation. Hands are always behind the needle and the needle is locked into the shield after activation.
- The multi-drawing needle has a clear translucent plastic hub/view window which provides visual "flash" confirming vein penetration.
- QUICKSHIELD Complete PLUS is individually wrapped and sterilized to ensure the ultimate hygienic product delivery.
- The unit is fully assembled to save time.