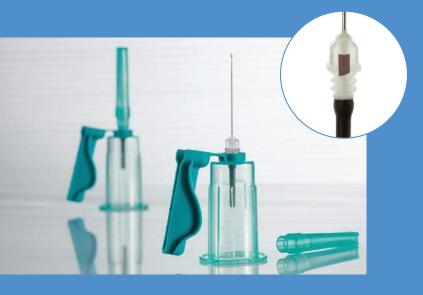

# VACUETTE® QUICKSHIELD Complete PLUS

#### Disposable Safety Holder with VACUETTE® VISIO PLUS Multi-Drawing Needle

VACUETTE® QUICKSHIELD Complete PLUS combines the safety of QUICKSHIELD Safety Tube Holder with rotational shield and the innovation of VISIO PLUS Multi-Drawing Needle.

- The safety shield is attached directly to the holder and can be rotated to the user-preferred position. The safety feature is activated by pressing on a solid surface or by thumb activation. Hands are always behind the needle and the needle is locked into the shield after activation.
- The multi-drawing needle has a clear translucent plastic hub/view window which provides visual "flash" confirming vein penetration.
- QUICKSHIELD Complete PLUS is individually wrapped and sterilized to ensure the ultimate hygienic product delivery.
- The unit is fully assembled to save time.