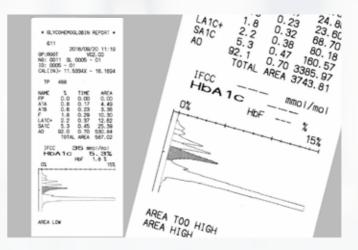

## **Certainty**

- Excellent precision
- Only need 10 μL
- Can be frozen

"The chromatograms are very straightforward. We really appreciate the outstanding performance of the analyser, the excellent separation capacity of the columns and the reliability of the controls."

## Quality

- High resolution chromatograms
- Excellent separation
- CV < 1% (NGSP/intra-assay)