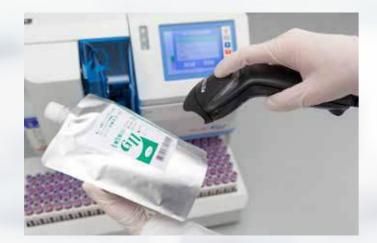

## DAILY CHECK

"The daily check only requires checking the reagents and replace when necessary.

Replacement is very easy and requires minimal time.

By using the handheld barcode reader, we have full

traceability of the reagents used."

## **Security**

- Reagent lot traceability
- Expiry date traceability
- Handheld barcode reader

"When the controls are analysed and in range, we can move on with patient samples.

We can also aliquot the controls and freeze them.