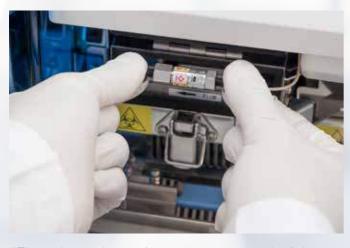

## DAILY CHECK

"The daily check only requires checking the reagents and replace when necessary.

Replacement is very easy and requires minimal time.

By using the handheld barcode reader, we have full

traceability of the reagents used."

## **Security**

- Reagent lot traceability
- Expiry date traceability
- Handheld barcode reader

"When the controls are analysed and in range, we can move on with patient samples.

We can also aliquot the controls and freeze them.