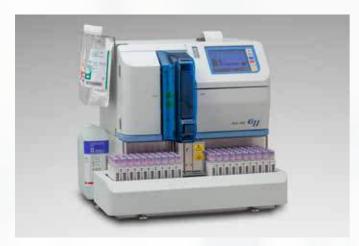

## START UF

"The TOSOH G11 has an automated start up function. When I enter the lab, the instrument has already completed the warming up and is in stand-by mode, ready for me to start."

## **User-friendliness**

- Colour touch screen
- Power on timer
- Automated warming up

## STARTING ROUTINE

"Starting up the routine is the easy part. With only one push on the button the analyser starts. Due to the fact that different tube types and containers can be used, we don't need to take care of anything. The analyser will give an alarm when there is a problem."

## **Throughput**

- Analysis time 60 seconds
- No need to stir samples
- No rack selection needed

"The Tosoh G11 has relieved result validation for me. All normal results are automatically validated and we only need to manually check the abnormal ones. I can also choose to suppress the results that trigger a critical flag, in order to prevent incorrect reporting to our customers."