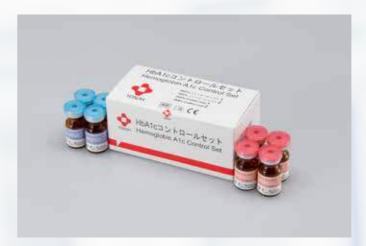

## **Security**

- Reagent lot traceability
- Expiry date traceability
- Handheld barcode reader

"When the controls are analysed and in range, we can move on with patient samples.

We can also aliquot the controls and freeze them.

This is very convenient and cost saving. Good quality controls means good quality patient results, which is our priority."

## **Certainty**

- Excellent precision
- Only need 10 μL
- Can be frozen

"The chromatograms are very straightforward. We really appreciate the outstanding performance of the analyser, the excellent separation capacity of the columns and the reliability of the controls."