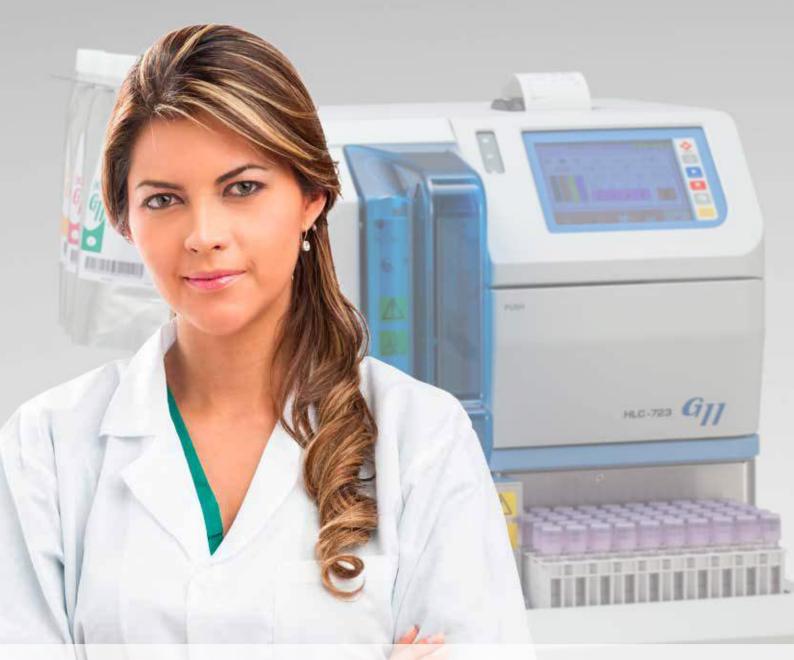

## TOSOH AUTOMATED GLYCOHEMOGLOBIN ANALYZER

## **HLC-723® G11 VARIANT ANALYSIS MODE**

## Tosoh Automated Glycohemoglobin Analyzer HLC-723® G11 Variant Analysis Mode