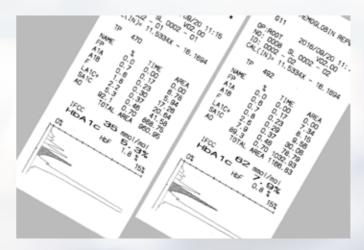

## **Certainty**

- Excellent precision
- Only need 10 μL
- Can be frozen

"The chromatograms are very straightforward. We really appreciate the outstanding performance of the analyser, the excellent separation capacity of the columns and the reliability of the controls."

## Quality

- High resolution chromatograms
- Excellent separation
- CV < 1% (NGSP/intra-assay)