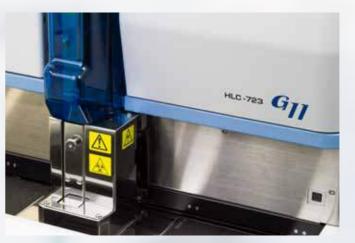

## TOSOH AUTOMATED GLYCOHEMOGLOBIN ANALYZER

## **HLC-723® G11 VARIANT ANALYSIS MODE**

## Tosoh Automated Glycohemoglobin Analyzer HLC-723® G11 Variant Analysis Mode